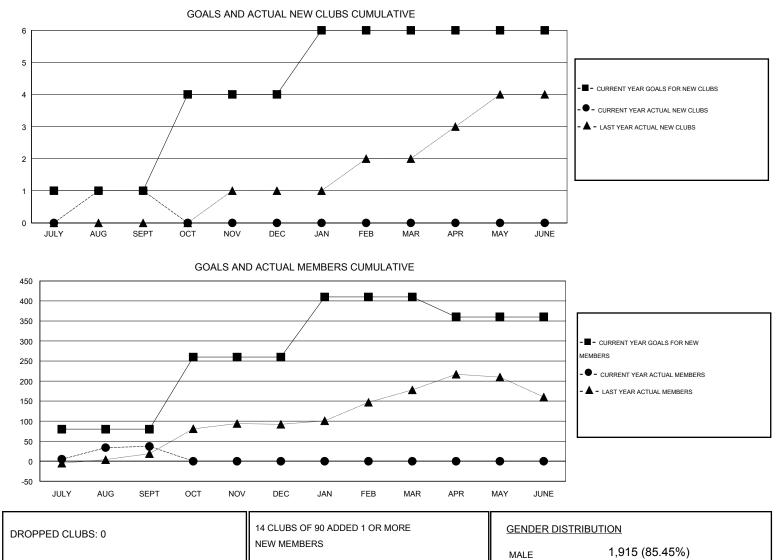

## LOCATION REP OF BANGLADESH

 $\mathsf{GMT} \mathsf{ CA} \ \mathbf{6}$ 

| Clubs         |                  |                   |                  |                  | Members       |                    |                                     |                    |                  |
|---------------|------------------|-------------------|------------------|------------------|---------------|--------------------|-------------------------------------|--------------------|------------------|
|               | RESU             | LTS FOR 2016-2017 |                  |                  |               | RESU               | ILTS FOR 2016-2017                  |                    |                  |
| QUARTER       | NEW CLUB<br>GOAL | NEW CLUBS         | DROPPED<br>CLUBS | NET<br>GAIN/LOSS | QUARTER       | NEW MEMBER<br>GOAL | CHARTER AND<br>NEW MEMBERS<br>ADDED | DROPPED<br>MEMBERS | NET<br>GAIN/LOSS |
| JULY/AUG/SEPT | 1                | 1                 | 0                | 1                | JULY/AUG/SEPT | 80                 | 52                                  | 15                 | 37               |
| OCT/NOV/DEC   | 3                | 0                 | 0                | 0                | OCT/NOV/DEC   | 180                | 0                                   | 0                  | 0                |
| JAN/FEB/MAR   | 2                | 0                 | 0                | 0                | JAN/FEB/MAR   | 150                | 0                                   | 0                  | 0                |
| APR/MAY/JUNE  | 0                | 0                 | 0                | 0                | APR/MAY/JUNE  | -50                | 0                                   | 0                  | 0                |

| DROFFED CLUBS. U | NEW MEMBERS           | MALE                  | 1,915 (85.45%) |  |
|------------------|-----------------------|-----------------------|----------------|--|
| DROPPED MEMBERS  |                       | FEMALE                | 326 (14.55%)   |  |
| DECEASED 1       | CLICK HERE FOR HEALTH | FAMILY UNIT MEMBERS   | 464            |  |
| CLUB CANCELLED 0 | ASSESSMENT DATA       |                       | 175            |  |
| OTHER 14         |                       | HEAD OF HOUSEHOLD     |                |  |
| TOTAL 15         |                       | NON-HEAD OF HOUSEHOLD | 289            |  |